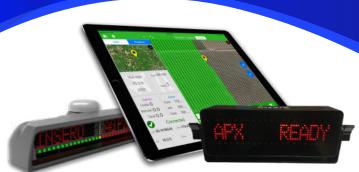

AgPilotX has three wireless components, making it easy to install and simple to use. Reduce the clutter and remove the complexity.

**Contact your Local dealer NOW!** 

## Total Weight under 10 lbs.

- Hub: 1.8 lbs.
- IPad: 1 lbs.
- IPad: 1.2 lbs.
- Lightbar: Helicopter- 2.2 lbs. ; Fixed Wing- 6.2 lbs.
- System cables: 1.8 lbs