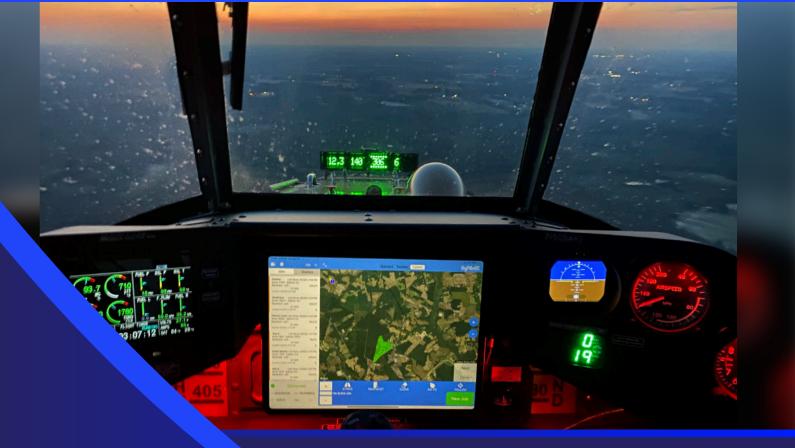

## WANT TO SEE HOW YOUR APPLICATIONS ARE GOING?

AgPilotX can be used with AgHippo Live, our real-time tracking service, to know where your aircraft are and see real-time ETAs.

Spend more time in the air and less in the office.

AgPilotX interfaces with third party software to allow for workorder creation to appear at AgPilotX and the resulting verification maps to be instantly pushed back to third party software.

Simple. Wireless. Effortless.
Learn more at www.agpilotx.com